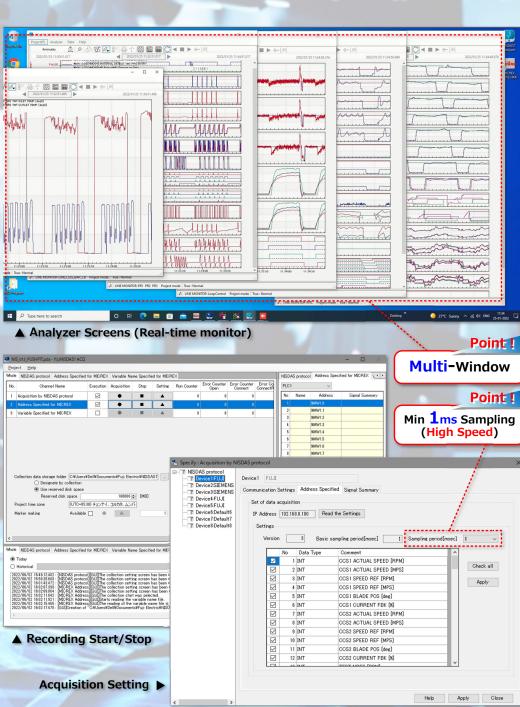

#### f(s)NISDAS 7

Supporting package software for data acquisition and analysis.

## f(s)NISDAS

- Enables advanced system monitoring with high-speed, large-volume data acquisition
- Extensive system analysis support functions
- Excellent operability