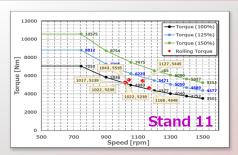

#### **Simulation Tools for Suitable Motor & Drive Selection**

- Mill Motor Verification
- Shear Motor Verification
- TBR Motor Verification
- Torque Characteristic curve
- Power Characteristic curve

- Individual Block Mill Control
- 12m Dividing Cut Control
- Cycle Time Estimation
- Speed Control Auto-Tuning
- Position Control Auto-Tuning