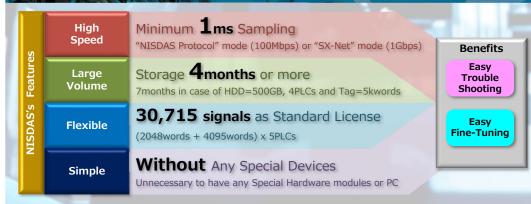

### **NISDAS**

**Local Control Posts** 

Industrial Ethernet Network / Open Field Bus Network

#### f(s)NISDAS 7

Supporting package software for data acquisition and analysis.

## f(s)NISDAS

- Enables advanced system monitoring with high-speed, large-volume data acquisition
- Extensive system analysis support functions
- Excellent operability