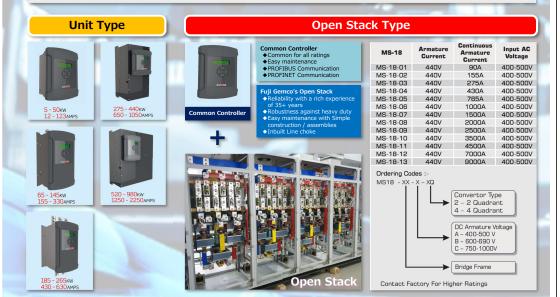

#### DC DRIVES

#### **MULTISPEED MS-18** HEAVY DUTY DC DRIVE PANELS

Fuji Gemco is one of the oldest manufacturer of DC Drives in India with specialization in Assembly of Heavy Duty High Current Power Stacks and Thyristor Bridges upto 10000 Amps. With a Rich Experience and Proven Performance of over 35 Years. FujiGemco offers DC Drive Panels

Range: 5 KW to 5000 KW | Output: 220V DC to 1000V DC | Current: Upto 10000 Amps