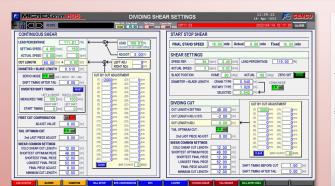

## MICREX drive HDS

Fuji High-Speed Dividing Shear Control System

#### MICREX drive HDS

Fuji High-Speed Dividing Shear Control System