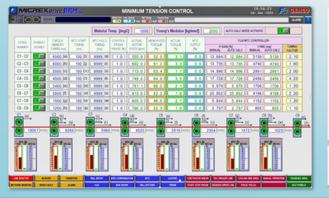

#### **High Performance & High Stability** by Fuji's Advanced Control Algorithms

▲Stabilized **Loop Control** & Rolling

Without MTC (Variation = ±15%)

Results of MTC ▶

Minimum Tension Control

With MTC (Variation = ±5%)

#### **FOSC based Control**

- Minimum Tension Control
- Bite Compensation