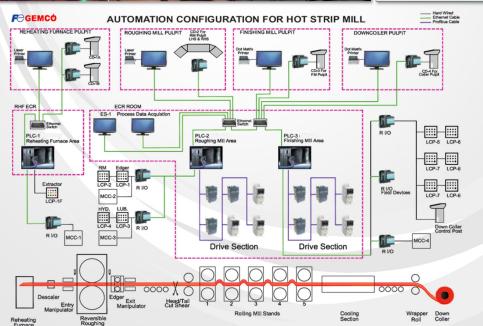

## **HOT STRIP MILLS & PLATE MILLS**

#### **Automations & Systems**

- Pass Scheduling Sys. & Database
- Mass Flow Synchronization
- Impact Drop Compensation
- Automatic Gap Scheduling
- Automatic Gauge Control
- Material Tracking System
- Roughing Mill Reverse Rolling
- Loop Control at Finishing Mills
- Coil Dia Compensation
- Automation for Coil Delivery
- Automatic Roll Changeover