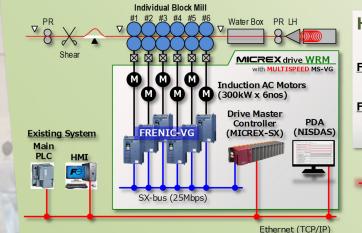

#### MICREX drive WRM

Fuji Individual Wire Rod Mill Control System

#### **MICREXdrive**

### **NISDAS**

**Local Control Posts** 

Industrial Ethernet Network / Open Field Bus Network