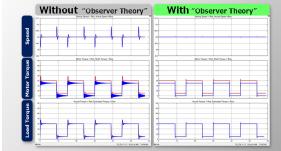

#### Fast Response & High Accuracy by FUJI OBSERVER THEORY (FOSC)

#### **FOSC**

Fuji Observer theory Speed drop Compensation

#### **FOSC based Control**

- Minimum Tension Control
- Bite Compensation

#### **FOSC based Control**

- •TLC (Tuning Less Ctrl)
- Bite Compensation (1ms)