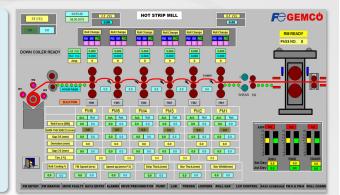

## **HOT STRIP MILLS & PLATE MILLS**

#### **Automations & Systems**

- Pass Scheduling Sys. & Database
- Mass Flow Synchronization
- Impact Drop Compensation
- Automatic Gap Scheduling
- Automatic Gauge Control
- Material Tracking System
- Roughing Mill Reverse Rolling
- Loop Control at Finishing Mills
- Coil Dia Compensation
- Automation for Coil Delivery
- Automatic Roll Changeover