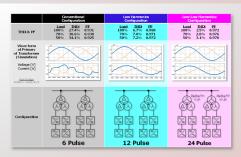

#### **Simulation Tools for Optimized Single Line Diagrams**

- ●6/12/24 Pulse Models
- PWM/Diode Converter Models
- THDi Estimation
- Power Factor Estimation
- Load Simulation