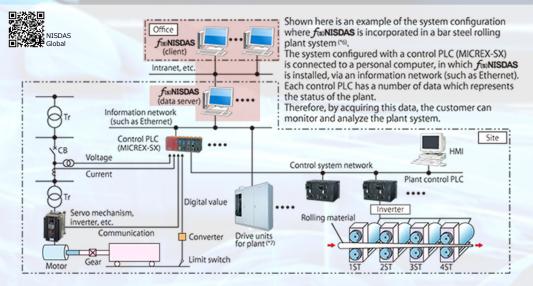

### **NISDAS**

**Local Control Posts** 

Industrial Ethernet Network / Open Field Bus Network

#### f(s)NISDAS 7

Supporting package software for data acquisition and analysis.

## f(s)NISDAS

- Enables advanced system monitoring with high-speed, large-volume data acquisition
- Extensive system analysis support functions
- Excellent operability