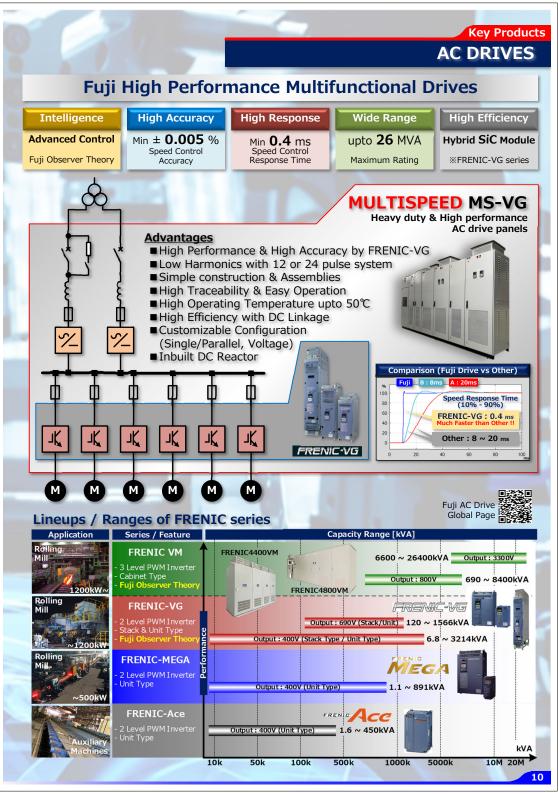

### **AC Drive Panels** MULTISPEED MS-VG

#### **High Performance & High Stability** by Fuji's Advanced Control Algorithms

▲Stabilized **Loop Control** & Rolling

Without MTC (Variation = ±15%)

Results of MTC ▶

Minimum Tension Control

With MTC (Variation = ±5%)

#### Fast Response & High Accuracy by FUJI OBSERVER THEORY (FOSC)