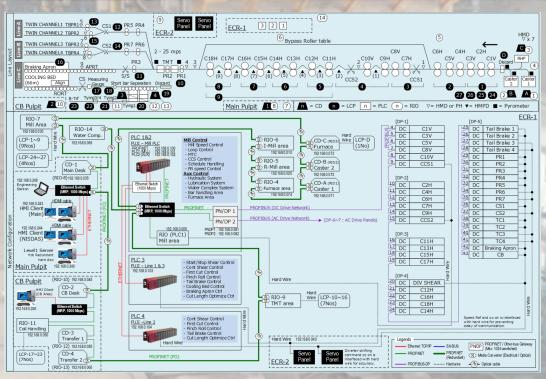

## **Automation Systems & Products**

#### **Systems & Key Components**

Level 2

Tracking System (Shipping)

Level1.5 **SCADA System** (Server & Client)

#### **PLC & RIO Panels**

PLC: Programmable Logic Controller RIO: Remote Input / Output Module

SCADA: Supervisory Control And Data Acquisition

**High Speed PDA System** (Server & Client)

PDA: Process Data Acquisition

#### **MICREXdrive**

### **NISDAS**

**Local Control Posts** 

Industrial Ethernet Network / Open Field Bus Network

### **AC Drive Panels** MULTISPEED MS-VG

#### DC Drive Panels **MULTISPEED MS-18**

#### **Other Panels**

- Power Control Center (PCCs & DBs)
- Power Distribution and Control Systems
- Motor Control Center (MCCs)
- Power Factor Correction
- Harmonic Filters
- Battery Chargers
- HT & LT Substations