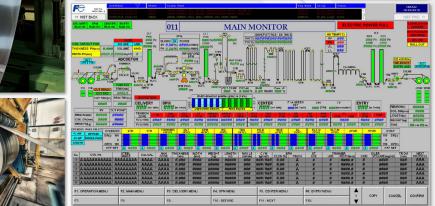

## f(s)NISDAS

- Enables advanced system monitoring with high-speed, large-volume data acquisition
- Extensive system analysis support functions
- Excellent operability