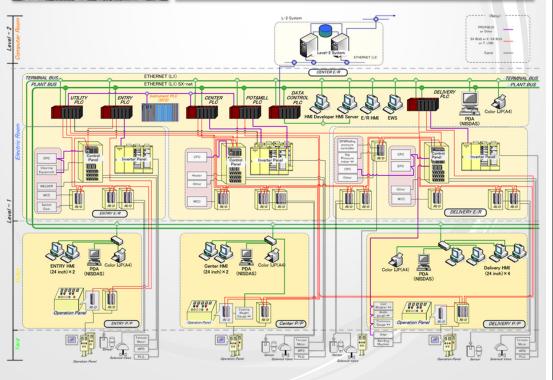

(Process Computing)

Level 1 / Level 1.5 (Automation Control)

Level 0 Field Components)

ಹ

## **Automation Systems & Products**

#### **Systems & Key Components**

Level 2

Tracking System (Shipping)

Level1.5 **SCADA System** (Server & Client)

#### **PLC & RIO Panels**

PLC: Programmable Logic Controller RIO: Remote Input / Output Module

SCADA: Supervisory Control And Data Acquisition

**High Speed PDA System** (Server & Client)

PDA: Process Data Acquisition

Control Desks &

#### **MICREXdrive**

### **NISDAS**

**Local Control Posts** 

Industrial Ethernet Network / Open Field Bus Network

### **AC Drive Panels** MULTISPEED MS-VG

#### DC Drive Panels **MULTISPEED MS-18**

#### **Other Panels**

- Power Control Center (PCCs & DBs)
- Power Distribution and Control Systems
- Motor Control Center (MCCs)
- Power Factor Correction
- Harmonic Filters
- Battery Chargers
- HT & LT Substations